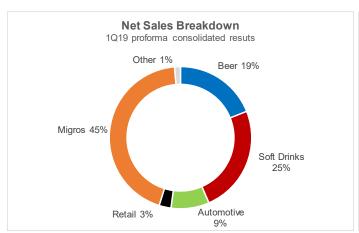

## 2019 FIRST QUARTER FINANCIAL PERFORMANCE\*

**Net Sales:** 

25% to TL 10.1 bn

EBITDA:

up by 39% to TL 801 mn

Net loss attributable to the parent company:

TL 368 mn

| TL mn            | Beer  | Soft Drinks | Automotive | Retail | Other | Consolidated | Migros | Proforma Consolidated** |
|------------------|-------|-------------|------------|--------|-------|--------------|--------|-------------------------|
| Net Sales        | 1.740 | 2.229       | 824        | 324    | 288   | 5.347        | 4.923  | 10.090                  |
| <i>y-o-y</i>     | 36%   | 22%         | -1%        | 5%     | 318%  | 25%          | 25%    | 25%                     |
| Gross Profit     | 521   | 698         | 139        | 68     | 43    | 1.430        | 1.339  | 2.755                   |
| y-o-y            | 28%   | 20%         | -11%       | 1%     | -1%   | 17%          | 34%    | 25%                     |
| EBITDA           | 63    | 321         | 91         | 24     | 8     | 495          | 314    | 801                     |
| y-o-y            | 164%  | 10%         | 15%        | -18%   | n.m.  | 32%          | 52%    | 39%                     |
| Net Profit/Loss¹ | -174  | -3          | -112       | -8     | -173  | -368         | -182   | -368                    |
| y-o-y            | -7%   | n.m.        | -19%       | n.m.   | 21%   | 17%          | 25%    | 17%                     |