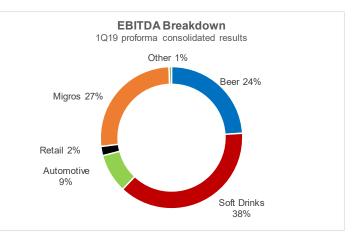

## 2019 FIRST QUARTER FINANCIAL PERFORMANCE\*

**Net Sales:** 

25% to TL 10.1 bn

EBITDA:

up by 39% to TL 801 mn

Net loss attributable to the parent company:

TL 368 mn

| TL mn            | Beer  | Soft Drinks | Automotive | Retail | Other | Consolidated | Migros | Proforma Consolidated** |
|------------------|-------|-------------|------------|--------|-------|--------------|--------|-------------------------|
| Net Sales        | 1.740 | 2.229       | 824        | 324    | 288   | 5.347        | 4.923  | 10.090                  |
| <i>y-o-y</i>     | 36%   | 22%         | -1%        | 5%     | 318%  | 25%          | 25%    | 25%                     |
| Gross Profit     | 521   | 698         | 139        | 68     | 43    | 1.430        | 1.339  | 2.755                   |
| y-o-y            | 28%   | 20%         | -11%       | 1%     | -1%   | 17%          | 34%    | 25%                     |
| EBITDA           | 63    | 321         | 91         | 24     | 8     | 495          | 314    | 801                     |
| y-o-y            | 164%  | 10%         | 15%        | -18%   | n.m.  | 32%          | 52%    | 39%                     |
| Net Profit/Loss¹ | -174  | -3          | -112       | -8     | -173  | -368         | -182   | -368                    |
| y-o-y            | -7%   | n.m.        | -19%       | n.m.   | 21%   | 17%          | 25%    | 17%                     |